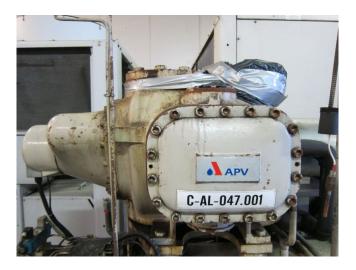

# J&E Hall APV HS 2028

### **Specifications**

| Brand                                           | J&E Hall     |
|-------------------------------------------------|--------------|
| Туре                                            | APV HS 2028  |
| Refrigerant                                     | NH 3 / Freon |
| kW at $+10^{\circ}\text{C}/+40^{\circ}\text{C}$ | 1766         |
| kW at 0°C/+40°C                                 | 1199,3       |
| kW at -5ºC/+40ºC                                | 972,3        |
| kW at -10°C/+40°C                               | 778          |
| kW at -20°C/+40°C                               | 474,4        |
| Stock                                           | 1            |

#### Used J&E Hall APV HS 2028

Used Hallscrew APV HallScrew Single screw open compressor HS 2028 VR=2.6 \*Why choose for HOSBV? Were not only the largest used refrigeration specialist in Europe, but also, we deliver all equipment including an extensive test, warranty and industrial cleaning. \*Optional we can also perform a new paint job and arrange the logistics.