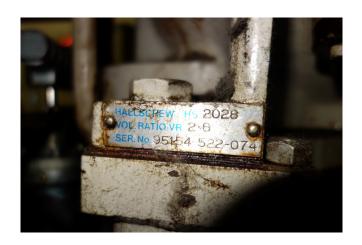

# J&E Hall APV HS 2028

### **Specifications**

| Brand                                           | J&E Hall     |
|-------------------------------------------------|--------------|
| Туре                                            | APV HS 2028  |
| Refrigerant                                     | NH 3 / Freon |
| kW at $+10^{\circ}\text{C}/+40^{\circ}\text{C}$ | 1766         |
| kW at 0°C/+40°C                                 | 1199,3       |
| kW at -5ºC/+40ºC                                | 972,3        |
| kW at -10°C/+40°C                               | 778          |
| kW at -20°C/+40°C                               | 474,4        |
| Stock                                           | 1            |

#### Used J&E Hall APV HS 2028

Used Hallscrew APV HallScrew Single screw open compressor HS 2028 VR=2.6 \*Why choose for HOSBV? Were not only the largest used refrigeration specialist in Europe, but also, we deliver all equipment including an extensive test, warranty and industrial cleaning. \*Optional we can also perform a new paint job and arrange the logistics.