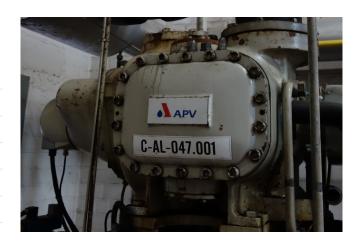

# J&E Hall APV HS 2028

### **Specifications**

| Brand                                           | J&E Hall     |
|-------------------------------------------------|--------------|
| Туре                                            | APV HS 2028  |
| Refrigerant                                     | NH 3 / Freon |
| kW at $+10^{\circ}\text{C}/+40^{\circ}\text{C}$ | 1766         |
| kW at 0°C/+40°C                                 | 1199,3       |
| kW at -5ºC/+40ºC                                | 972,3        |
| kW at -10°C/+40°C                               | 778          |
| kW at -20°C/+40°C                               | 474,4        |
| Stock                                           | 1            |

#### Used J&E Hall APV HS 2028

Used Hallscrew APV HallScrew Single screw open compressor HS 2028 VR=2.6 \*Why choose for HOSBV? Were not only the largest used refrigeration specialist in Europe, but also, we deliver all equipment including an extensive test, warranty and industrial cleaning. \*Optional we can also perform a new paint job and arrange the logistics.