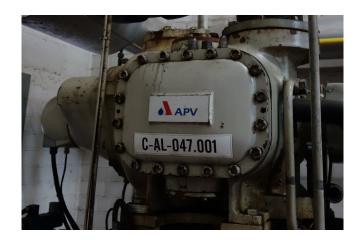

# J&E Hall APV HS 2028

### **Specifications**

| Brand                                           | J&E Hall     |
|-------------------------------------------------|--------------|
| Туре                                            | APV HS 2028  |
| Refrigerant                                     | NH 3 / Freon |
| kW at $+10^{\circ}\text{C}/+40^{\circ}\text{C}$ | 1766         |
| kW at 0°C/+40°C                                 | 1199,3       |
| kW at -5ºC/+40ºC                                | 972,3        |
| kW at -10°C/+40°C                               | 778          |
| kW at -20°C/+40°C                               | 474,4        |
| Stock                                           | 1            |

#### Used J&E Hall APV HS 2028

Used Hallscrew APV HallScrew Single screw open compressor HS 2028 VR=2.6 \*Why choose for HOSBV? Were not only the largest used refrigeration specialist in Europe, but also, we deliver all equipment including an extensive test, warranty and industrial cleaning. \*Optional we can also perform a new paint job and arrange the logistics.